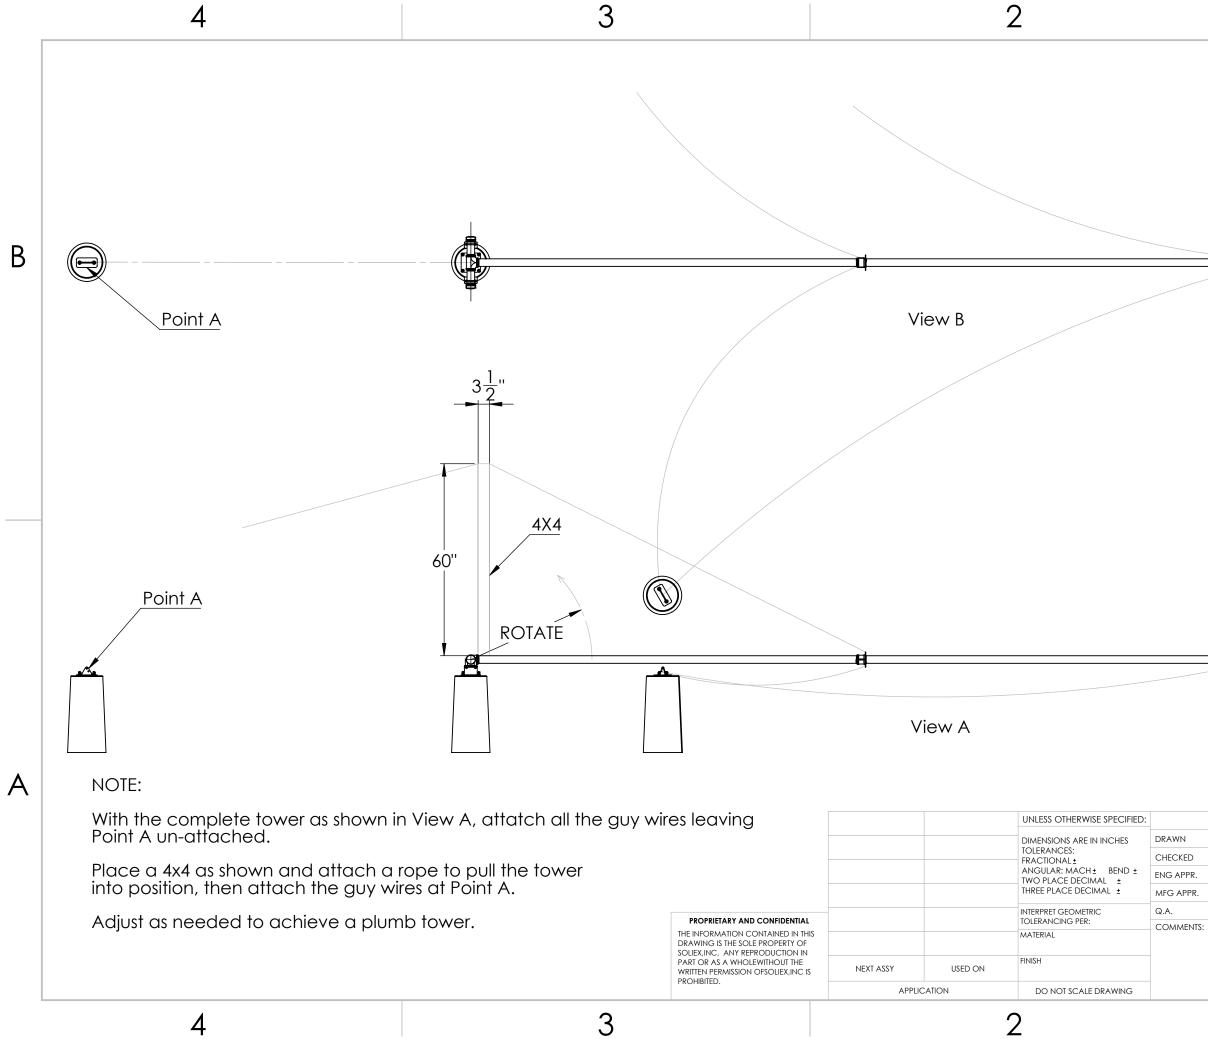

В

Α

| 1                              |          |
|--------------------------------|----------|
| DESCRIPTION                    | -01/QTY. |
| Turbine Tail                   | 1        |
| Lower Mast Pipe 2" x 120"      | 2        |
| Upper Mast Pipe 2" x 60"       | 1        |
| Guy Wire Assembly              | 3        |
| Guy Wire Assembly              | 3        |
| Guy Wire Base                  | 3        |
| Mast Base                      | 1        |
| 2" Pipe Coupling               | 2        |
| 2" Pipe to 1-1/4" Pipe Reducer | 1        |
| Guy Wire Ring                  | 2        |
| 2" Pipe T                      | 1        |
| 2" Pipe Cap                    | 2        |
| 2" Pipe x 6"                   | 2        |
|                                |          |