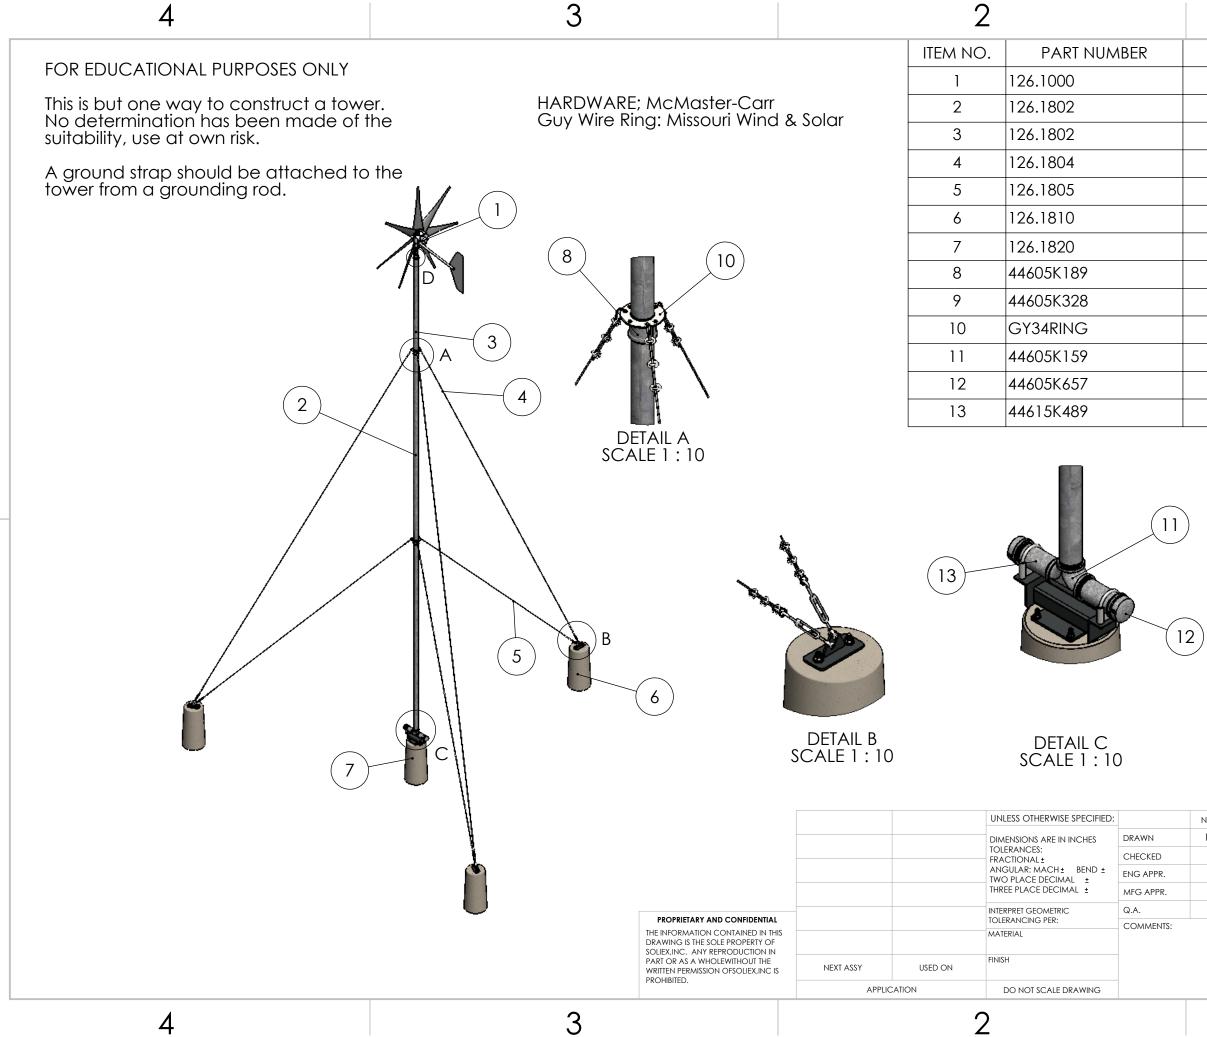

В

Α

| 1                              |          |
|--------------------------------|----------|
| DESCRIPTION                    | -01/QTY. |
| Turbine Tail                   | 1        |
| Lower Mast Pipe 2" x 120"      | 2        |
| Upper Mast Pipe 2" x 60"       | 1        |
| Guy Wire Assembly              | 3        |
| Guy Wire Assembly              | 3        |
| Guy Wire Base                  | 3        |
| Mast Base                      | 1        |
| 2" Pipe Coupling               | 2        |
| 2" Pipe to 1-1/4" Pipe Reducer | 1        |
| Guy Wire Ring                  | 2        |
| 2" Pipe T                      | 1        |
| 2" Pipe Cap                    | 2        |
| 2" Pipe x 6"                   | 2        |
|                                |          |