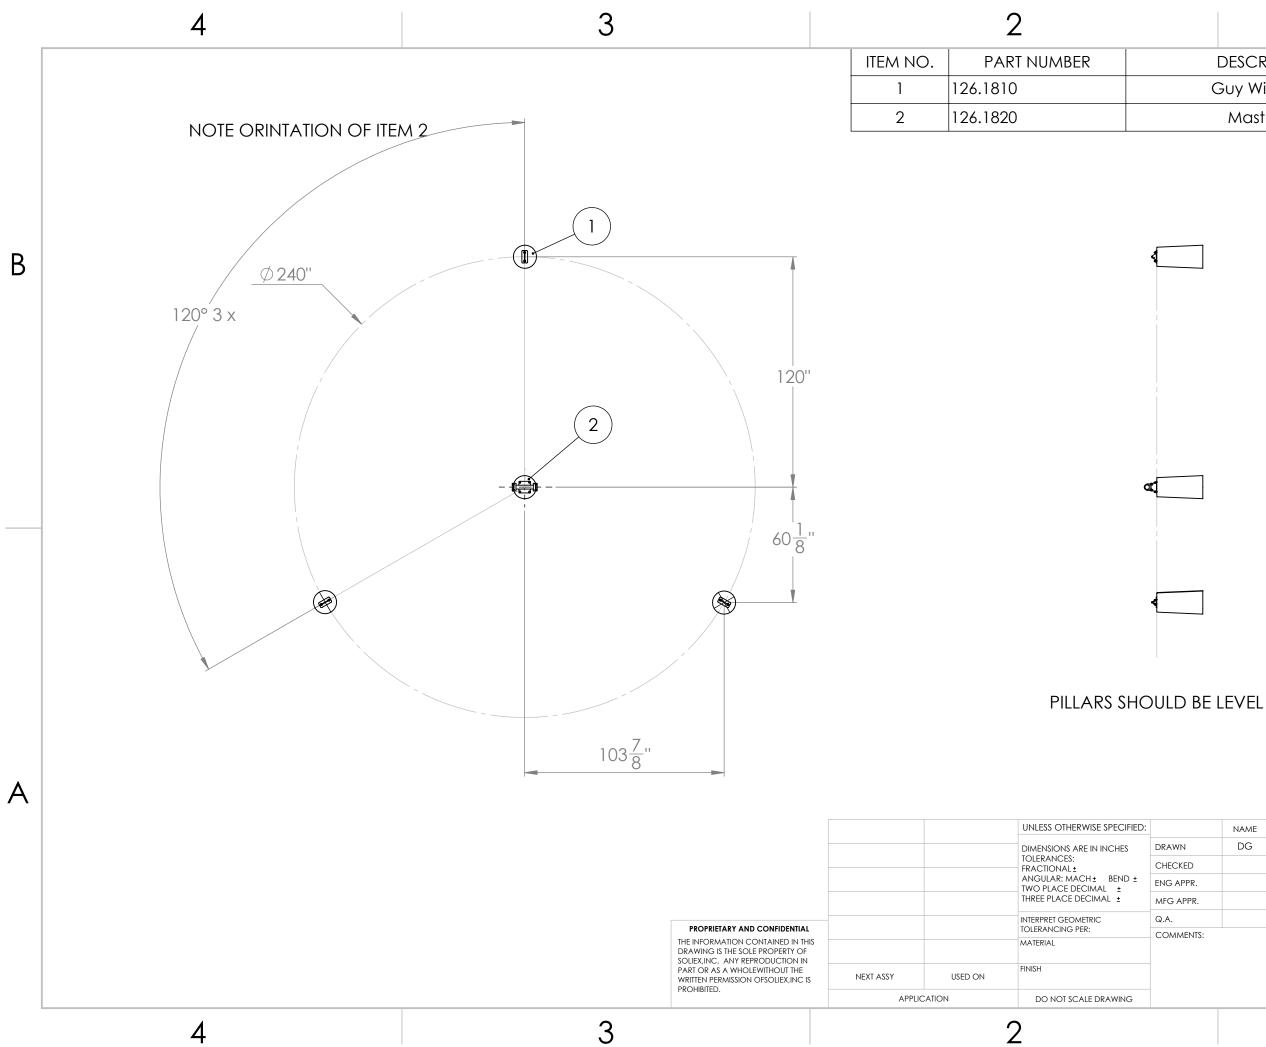

В

Α

| 1                              |          |
|--------------------------------|----------|
| DESCRIPTION                    | -01/QTY. |
| Turbine Tail                   | 1        |
| Lower Mast Pipe 2" x 120"      | 2        |
| Upper Mast Pipe 2" x 60"       | 1        |
| Guy Wire Assembly              | 3        |
| Guy Wire Assembly              | 3        |
| Guy Wire Base                  | 3        |
| Mast Base                      | 1        |
| 2" Pipe Coupling               | 2        |
| 2" Pipe to 1-1/4" Pipe Reducer | 1        |
| Guy Wire Ring                  | 2        |
| 2" Pipe T                      | 1        |
| 2" Pipe Cap                    | 2        |
| 2" Pipe x 6"                   | 2        |
|                                |          |